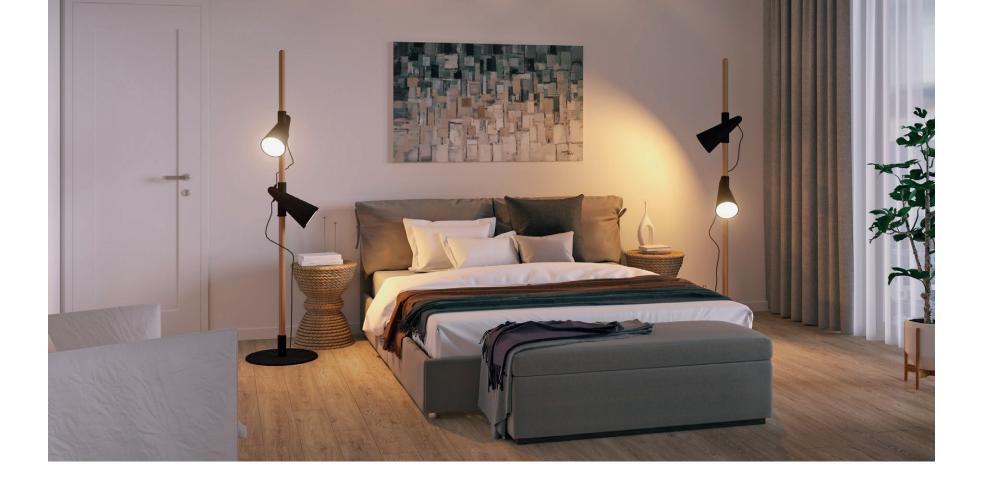

# **NATURAL**

This package is designed for someone who is looking for a warm, neutral environment and likes natural materials. It is characterised by light tones that can be accented with the use of natural textiles and wood.

# Wall and ceiling

Untinted white

#### Floor

Tarkett oak Praline parquet flooring, oneslip