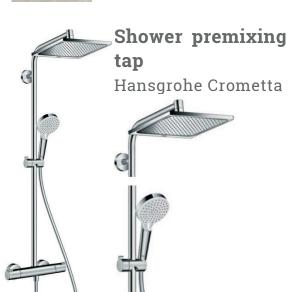

# Bath and shower premixing tap

Hansgrohe Talis S

# Washbasin premixing tap

Hansgrohe Talis S