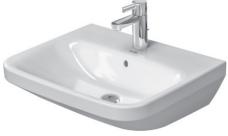

hat can be accented with the use of natural textiles and wood.

Bright rooms are perfect for house plants.



# LIVING ROOMS, HALL, KITCHEN



# Wall and ceiling

Untinted white



#### Floor

Tarkett oak Praline parquet flooring, oneslip



## **Skirting board**

Wooden skirting board, untinted white



#### **Switches**

Berker S1, matte, white



#### Sockets

Berker S1, matte, white



### Internal door

Panelled internal doors with large laminated timber frames, untinted white



#### Door knob

Stainless steel



## **Skirting board**

Untinted white wooden door sill



## **BATHROOM AND TOILET**



#### Wall

Cliper Storm Branco, 32x59 cm, gloss

Cliper Storm Branco, 14.5x59 cm, gloss



#### Floor

Cliper Storm Branco 59x59 cm, matte





#### Bath

Duravit DuraStyle, 1700x700 mm



#### Washbasin

Duravit DuraStyle, 550 mm



Duravit DuraStyle



# Bath and shower premixing tap

Hansgrohe Talis S



# Washbasin premixing tap

Hansgrohe Talis S





# **SALES INFORMATION**

+372 5191 3222 doris@endover.ee Tartu mnt 2, Tallinn www.endover.ee/tobiase

The developer retains the right to amend the interior design packages, providing customers with analogous products at the same price. All images are illustrative.