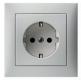

## **INTERIOR DESIGN PACKAGE NO 1**



# **NATURAL**

This package is designed for someone who is looking for a warm, neutral environment and likes natural materials. It is characterised by light tones that can be accented with the use of natural textiles and wood.

Bright rooms are perfect for house plants.



# LIVING ROOMS, HALL, KITCHEN



# Wall and ceiling

Untinted white



#### Floor

Tarkett oak Praline parquet flooring, oneslip



## **Skirting board**

Wooden skirting board, untinted white



#### **Switches**

Berker S1, matte, white



#### Sockets

Berker S1, matte, white



### Internal door

Panelled internal doors with large laminated timber frames, untinted white



#### Door knob

Stainless steel



## **Skirting board**

Untinted white wooden door sill



## **BATHROOM AND TOILET**



#### Wall

Cliper Storm Branco, 32x59 cm, gloss

Cliper Storm Branco, 14.5x59 cm, gloss



#### Floor

Cliper Storm Branco 59x59 cm, matte





#### Bath

Duravit DuraStyle, 1700x700 mm



#### Washbasin

Duravit DuraStyle, 550 mm



Duravit DuraStyle



# Bath and shower premixing tap

Hansgrohe Talis S



# Washbasin premixing tap

Hansgrohe Talis S





# **SALES INFORMATION**

+372 5191 3222 doris@endover.ee Tartu mnt 2, Tallinn www.endover.ee/tobiase

The developer retains the righ