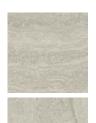

#### Wall

Cliper Storm Branco, 32x59 cm, gloss

Cliper Storm Branco, 14.5x59 cm, gloss