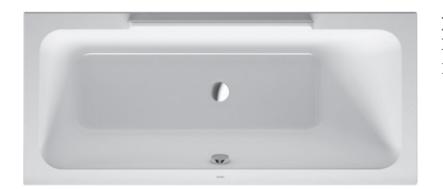

terials. It is characterised by light tones that can be accented with the use of natural textiles and wood.

Bright rooms are perfect for house plants.



# LIVING ROOMS, HALL, KITCHEN



# Wall and ceiling

Untinted white



#### Floor

Tarkett oak Praline parquet flooring, oneslip



## **Skirting board**

Wooden skirting board, untinted white



#### **Switches**

Berker S1, matte, white



#### Sockets

Berker S1, matte, white



### Internal door

Panelled internal doors with large laminated timber frames, untinted white



#### Door knob

Stainless steel



## **Skirting board**

Untinted white wooden door sill



## **BATHROOM AND TOILET**



#### Wall

Cliper Storm Branco, 32x59 cm, gloss

Cliper Storm Branco, 14.5x59 cm, gloss



#### Floor

Cliper Storm Branco 59x59 cm, matte





#### Bath

Duravit DuraStyle, 1700x700 mm



#### Washbasin

Duravit DuraStyle, 550 mm



Duravit DuraStyle



# Bath and shower premixing tap

Hansgrohe Talis S



# Washbasin premixing tap

Hansgrohe Talis S





# **SALES INFORMATION**

+372 5191 3222 doris@endover.ee Tartu mnt 2, Tallinn www.endover.ee/tobiase

The developer retains the right to amend the interior design packages, providing customers with analogous products at the same price. All images are illustrative.