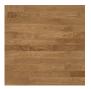

## **INTERIOR DESIGN PACKAGE NO 1**



# **NATURAL**

This package is designed for someone who is looking for a warm, neutral environment and likes natural materials. It is characterised by light tones that can be accented with the use of natural textiles and wood.

Bright rooms are perfect for house plants.



# LIVING ROOMS, HALL, KITCHEN



# Wall and ceiling

Untinted white



#### Floor

Tarkett oak Praline parquet flooring, oneslip



## **Skirting board**

Wooden skirting board, untinted white



#### **Switches**

Berker S1, matte, white



#### Sockets

Berker S1, matte, white



### Internal door

Panelled internal doors with large laminated timber frames, untinted white



#### Door knob

Stainless steel



## **Skirting board**

Untinted white wooden door sill



## **BATHROOM AND TOILET**



#### Wall

Cliper Storm Branco, 32x59 cm, gloss

Cliper Storm Branco, 14.5x59 cm, gloss



#### Floor

Cliper Storm Branco 59x59 cm, matte





#### Bath

Duravit DuraStyle, 1700x700 mm



#### Washbasin

Duravit DuraStyle, 550 mm



Duravit DuraStyle



# Bath and shower premixing tap

Hansgrohe Talis S



# Washbasin premixing tap

Hansgrohe Talis S





# **SAL