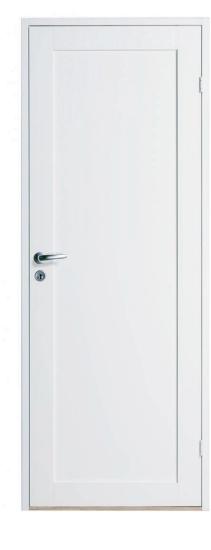

### Internal door

Panelled internal doors with large laminated timber frames, untinted white

#### Door knob

Stainless steel