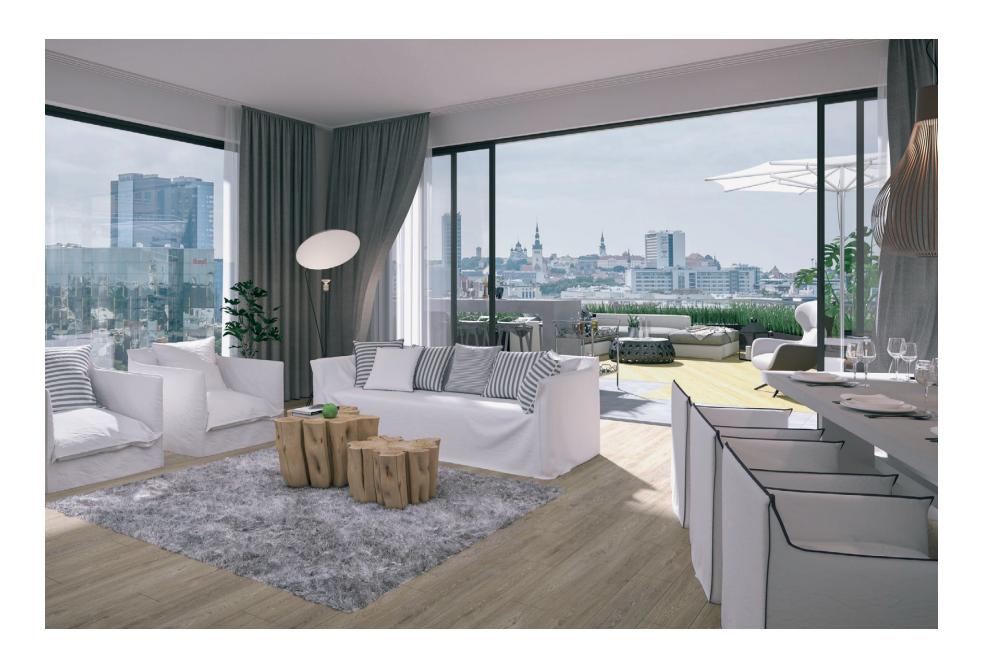

# **NATURAL**

This package is designed for someone who is looking for a warm, neutral environment and likes natural materials. It is characterised by light tones that can be accented with the use of natural textiles and wood.

Bright rooms are perfect for house plants.

# LIVING ROOMS, HALL, KITCHEN

# Wall and ceiling

Untinted white

#### Floor

Tarkett oak Praline parquet flooring, oneslip